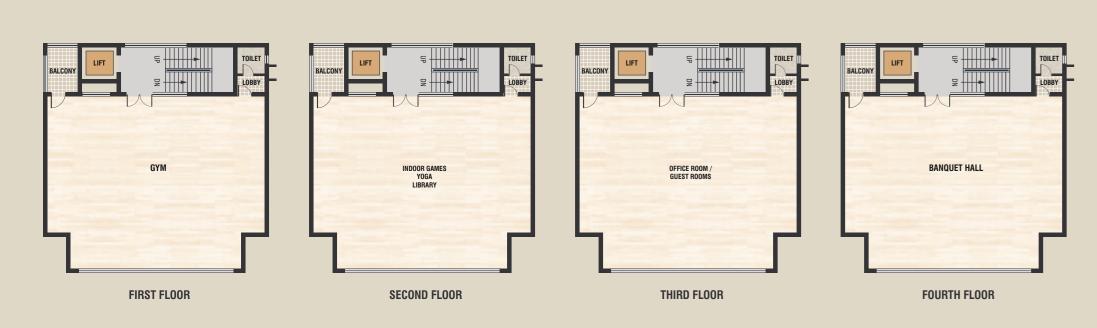

|

## STILT FLOOR PLAN



### CLUBHOUSE FLOOR PLANS











# RELAX REJUVENATE

Refresh your mind with an amenity rich clubhouse. Rejuvenate with a game of badminton or a workout at the gym.

The luxurious amenities present the perfect setting for weekends of leisurely relaxation.

# CLUB HOUSE AMENITIES

- · Coffee Deck
- · Waiting Lounge
- Mini Convention Hall
- Library / Senior Citizen
  - Gvm
- · Yoga / Meditation
- · Indoor Games
- Guest Rooms



# BREATHE IN ENERGY, BREATHE OUT STRESS.









#### STRUCTURE

R.C.C. framed structure to withstand wind & seismic load.

**Super Structure:** Red burn bricks all external wall 9" thick & internal walls 4" thick.

#### PAINTING

Internal walls: Smooth plastered surface treated with lappam / putti and painted with 1 coat of primer and 2 coats of premium emulsion.

External walls: Two coats