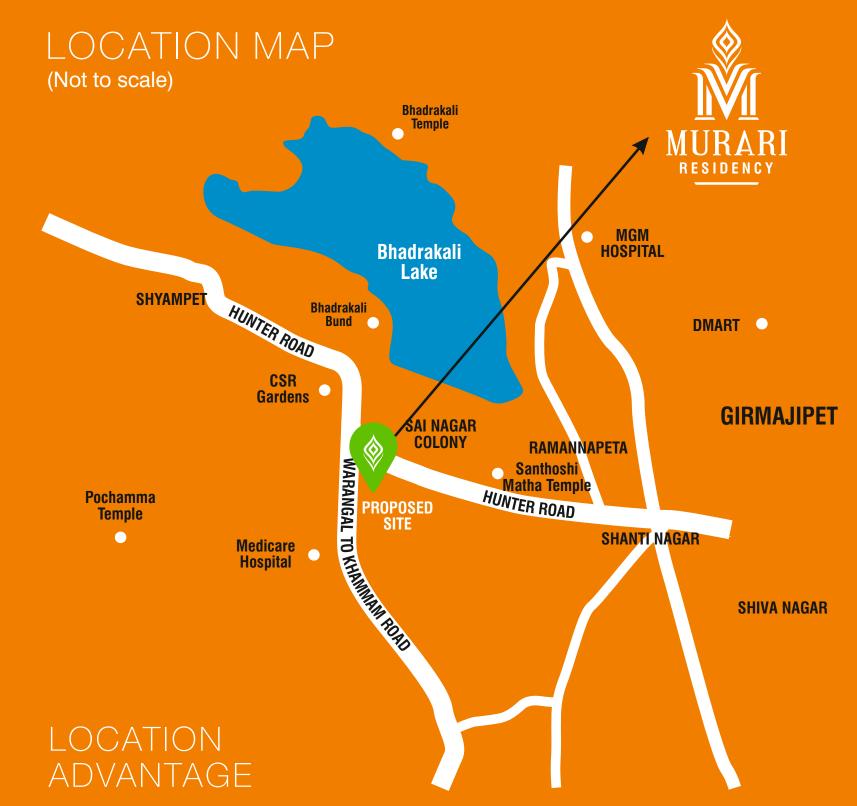

With our experience, principles and innovative architectural approach, we are now presenting Murari Residency an extraordinary residential project at Hunter Road, Warangal.

Founder, MHB Constructions