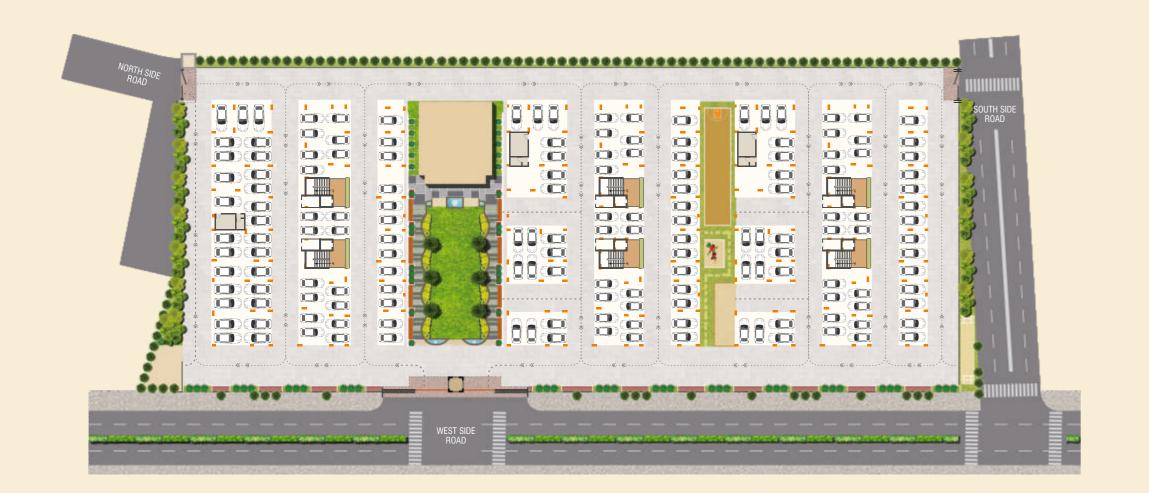

# MASTER PLAN

### **LEGEND**

- Main Entrance
- Water Fountain
- 3 Lord Krishna Statue
- Olub House
- **5** Lush Green Landscapes
- 6 Kids Play Area
- Basket Ball Half Court
- 8 Shuttle Court
- Oricket Practice Pitch
- Lifts

- South Gate
- North Gate
- Gathering Place on First Floor Level

BLOCK - A1
TYPICAL FLOOR PLAN