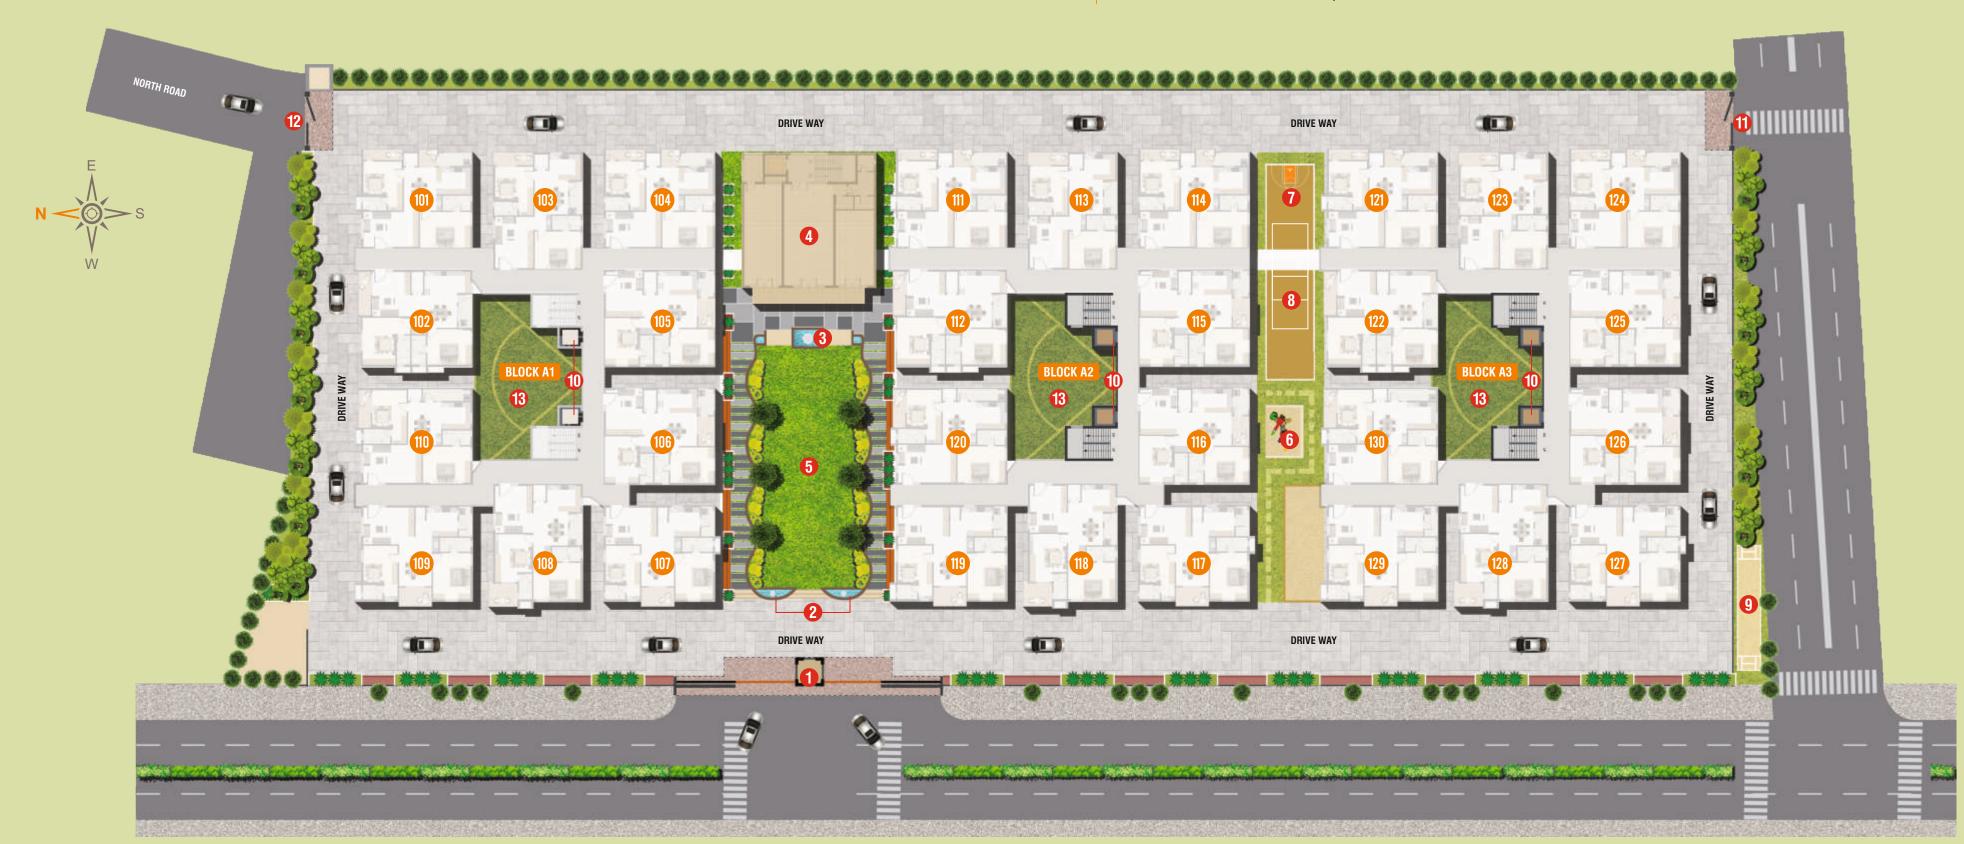

# MASTER PLAN

### **LEGEND**

- Main Entrance
- Water Fountain
- 3 Lord Krishna Statue
- Olub House
- **5** Lush Green Landscapes
- 6 Kids Play Area
- Basket Ball Half Court
- 8 Shuttle Court
- Oricket Practice Pitch
- Lifts

- South Gate
- North Gate
- Gathering Place on First Floor Level

BLOCK - A1
TYPICAL FLOOR PLAN