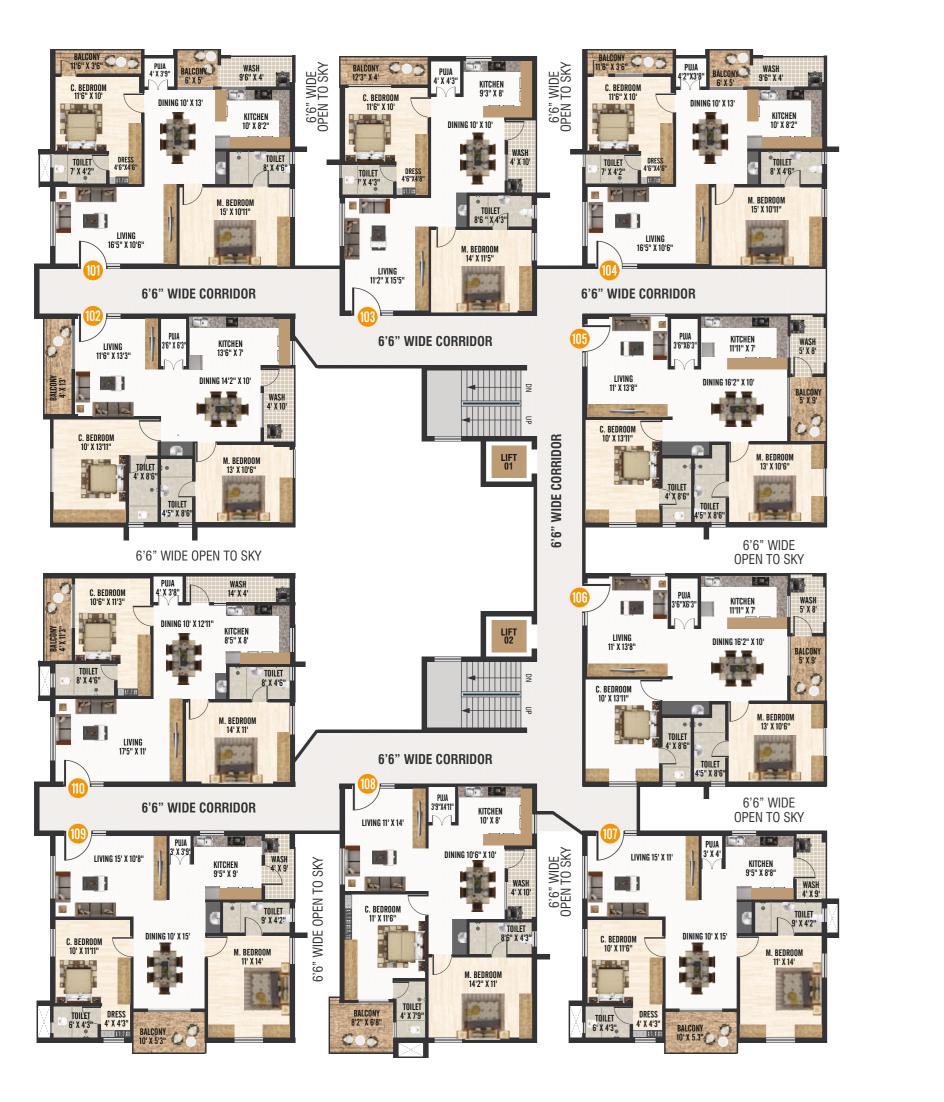

- South Gate
- North Gate
- Gathering Place on First Floor Level

BLOCK - A1
TYPICAL FLOOR PLAN

# AREA STATEMENT

|      | DLOOP - AZ | TYPICAL FLOOR PLAN | BALCONY WASH 115 Y 35                                                                                                                                                                                                                                                                                                                                                                                                                                                                                                                                                                                                                                                                                                                                                                                                                                                                                                                                                                                                                                                                                                                                                                                                                                                                                                                                                                                                                                                                                                                                                                                                                                                                                                                                                                                                                                                                                                                                                                                                                                                                                                       | 5.X.9.                                                                    |
|------|------------|--------------------|-----------------------------------------------------------------------------------------------------------------------------------------------------------------------------------------------------------------------------------------------------------------------------------------------------------------------------------------------------------------------------------------------------------------------------------------------------------------------------------------------------------------------------------------------------------------------------------------------------------------------------------------------------------------------------------------------------------------------------------------------------------------------------------------------------------------------------------------------------------------------------------------------------------------------------------------------------------------------------------------------------------------------------------------------------------------------------------------------------------------------------------------------------------------------------------------------------------------------------------------------------------------------------------------------------------------------------------------------------------------------------------------------------------------------------------------------------------------------------------------------------------------------------------------------------------------------------------------------------------------------------------------------------------------------------------------------------------------------------------------------------------------------------------------------------------------------------------------------------------------------------------------------------------------------------------------------------------------------------------------------------------------------------------------------------------------------------------------------------------------------------|---------------------------------------------------------------------------|
| 120  | 2 BHK      | 1225               | C. BEDROOM 10' X 13"11"  M. BEDROOM 13' X 10'6"  4' X 8'6"                                                                                                                                                                                                                                                                                                                                                                                                                                                                                                                                                                                                                                                                                                                                                                                                                                                                                                                                                                                                                                                                                                                                                                                                                                                                                                                                                                                                                                                                                                                                                                                                                                                                                                                                                                                                                                                                                                                                                                                                                                                                  | C. BEDROOM 10' X 13'11"  M. BEDROOM 13' X 10'6"                           |
| 119  | 2 BHK      | 1225               | TOILET 45" X 8'6"                                                                                                                                                                                                                                                                                                                                                                                                                                                                                                                                                                                                                                                                                                                                                                                                                                                                                                                                                                                                                                                                                                                                                                                                                                                                                                                                                                                                                                                                                                                                                                                                                                                                                                                                                                                                                                                                                                                                                                                                                                                                                                           | 4 <sup>3</sup> X 8'6" TOILET 4'5" X 8'6"                                  |
| 118  | 2 BHK      | 1225               | 6'6" WIDE OPEN TO SKY                                                                                                                                                                                                                                                                                                                                                                                                                                                                                                                                                                                                                                                                                                                                                                                                                                                                                                                                                                                                                                                                                                                                                                                                                                                                                                                                                                                                                                                                                                                                                                                                                                                                                                                                                                                                                                                                                                                                                                                                                                                                                                       | 6'6" WIDE<br>OPEN TO SKY                                                  |
| 117  | 2 BHK      | 1225               | C. BEDROOM 4' X 3'8" 14' X 4' DINING 10' X 12'11" KITCHEN                                                                                                                                                                                                                                                                                                                                                                                                                                                                                                                                                                                                                                                                                                                                                                                                                                                                                                                                                                                                                                                                                                                                                                                                                                                                                                                                                                                                                                                                                                                                                                                                                                                                                                                                                                                                                                                                                                                                                                                                                                                                   | PUJA 3'6"X6'3" KITCHEN                                                    |
| 116  | 2 BHK      | 1225               | TOILET 8'S X 4'6"                                                                                                                                                                                                                                                                                                                                                                                                                                                                                                                                                                                                                                                                                                                                                                                                                                                                                                                                                                                                                                                                                                                                                                                                                                                                                                                                                                                                                                                                                                                                                                                                                                                                                                                                                                                                                                                                                                                                                                                                                                                                                                           |                                                                           |
| 115  | 2 BHK      | 1225               | M. BEDROOM 14' X 11'                                                                                                                                                                                                                                                                                                                                                                                                                                                                                                                                                                                                                                                                                                                                                                                                                                                                                                                                                                                                                                                                                                                                                                                                                                                                                                                                                                                                                                                                                                                                                                                                                                                                                                                                                                                                                                                                                                                                                                                                                                                                                                        | M. BEDROUM<br>13' X 10'6"                                                 |
| 114  | 2 BHK      | 1225               | LIVING 175° X 11' 6'6" WIDE CORRIDOR                                                                                                                                                                                                                                                                                                                                                                                                                                                                                                                                                                                                                                                                                                                                                                                                                                                                                                                                                                                                                                                                                                                                                                                                                                                                                                                                                                                                                                                                                                                                                                                                                                                                                                                                                                                                                                                                                                                                                                                                                                                                                        | 47 X 8'6"  TOILET 45" X 8'6"                                              |
| 113  | 2 BHK      | 1225               | 6'6" WIDE CORRIDOR  LIVING 11' X 14'  PUIA 39"X411" 10' X 8'                                                                                                                                                                                                                                                                                                                                                                                                                                                                                                                                                                                                                                                                                                                                                                                                                                                                                                                                                                                                                                                                                                                                                                                                                                                                                                                                                                                                                                                                                                                                                                                                                                                                                                                                                                                                                                                                                                                                                                                                                                                                | 6'6" WIDE<br>OPEN TO SKY                                                  |
| 112  | 2 BHK      | 1225               | LIVING 15' X 10'8"    PUIA   3' X 3'9   KITCHEN   WASH   4' X 9'   5' X 9'   WASH   4' X 10'   WASH | LIVING 15' X 11'  PUIJA 3' X 4'  KITCHEN 95" X 8'8"  WASH 4' X 9'  TOILET |
| E    | 2 BHK      | 1225               | C. BEDROOM 11' X 11'5"  M. BEDROOM 10' X 15'  M. BEDROOM 10' X 17'11"                                                                                                                                                                                                                                                                                                                                                                                                                                                                                                                                                                                                                                                                                                                                                                                                                                                                                                                                                                                                                                                                                                                                                                                                                                                                                                                                                                                                                                                                                                                                                                                                                                                                                                                                                                                                                                                                                                                                                                                                                                                       | C. BEDROOM DINING 10' X 15'                                               |
| FLAT | BHK        | AREA IN SFT.       | 10'X 11'11"  M. BEDROOM 11'X 14'  BALCONY 8'2" X 6'8"  BALCONY 10'X 5'3"  BALCONY 10'X 5'3"                                                                                                                                                                                                                                                                                                                                                                                                                                                                                                                                                                                                                                                                                                                                                                                                                                                                                                                                                                                                                                                                                                                                                                                                                                                                                                                                                                                                                                                                                                                                                                                                                                                                                                                                                                                                                                                                                                                                                                                                                                 | 10' X 11'6"  M. BEDROOM 11' X 14'  DRESS 4' X 4'3"  BALCONY 10' X 5.3"    |