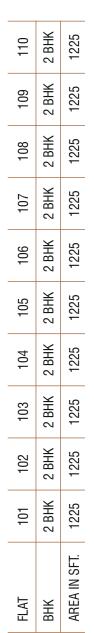

# AREA STATEMENT

|      | DLOOP - AZ | TYPICAL FLOOR PLAN | BALCONY WASH 115 Y 35                                                                                                                                                                                                                                                                                                                                                                                                                                                                                                                                                                                                                                                                                                                                                                                                                                                                                                                                                                                                                                                                                                                                                                                                                                                                                                                                                                                                                                                                                                                                                                                                                                                                                                                                                                                                                                                                                                                                                                                                                                                                                                       | 5.X.9.                                                                    |
|------|------------|--------------------|-----------------------------------------------------------------------------------------------------------------------------------------------------------------------------------------------------------------------------------------------------------------------------------------------------------------------------------------------------------------------------------------------------------------------------------------------------------------------------------------------------------------------------------------------------------------------------------------------------------------------------------------------------------------------------------------------------------------------------------------------------------------------------------------------------------------------------------------------------------------------------------------------------------------------------------------------------------------------------------------------------------------------------------------------------------------------------------------------------------------------------------------------------------------------------------------------------------------------------------------------------------------------------------------------------------------------------------------------------------------------------------------------------------------------------------------------------------------------------------------------------------------------------------------------------------------------------------------------------------------------------------------------------------------------------------------------------------------------------------------------------------------------------------------------------------------------------------------------------------------------------------------------------------------------------------------------------------------------------------------------------------------------------------------------------------------------------------------------------------------------------|---------------------------------------------------------------------------|
| 120  | 2 BHK      | 1225               | C. BEDROOM 10' X 13"11"  M. BEDROOM 13' X 10'6"  4' X 8'6"                                                                                                                                                                                                                                                                                                                                                                                                                                                                                                                                                                                                                                                                                                                                                                                                                                                                                                                                                                                                                                                                                                                                                                                                                                                                                                                                                                                                                                                                                                                                                                                                                                                                                                                                                                                                                                                                                                                                                                                                                                                                  | C. BEDROOM 10' X 13'11"  M. BEDROOM 13' X 10'6"                           |
| 119  | 2 BHK      | 1225               | TOILET 45" X 8'6"                                                                                                                                                                                                                                                                                                                                                                                                                                                                                                                                                                                                                                                                                                                                                                                                                                                                                                                                                                                                                                                                                                                                                                                                                                                                                                                                                                                                                                                                                                                                                                                                                                                                                                                                                                                                                                                                                                                                                                                                                                                                                                           | 4 <sup>3</sup> X 8'6" TOILET 4'5" X 8'6"                                  |
| 118  | 2 BHK      | 1225               | 6'6" WIDE OPEN TO SKY                                                                                                                                                                                                                                                                                                                                                                                                                                                                                                                                                                                                                                                                                                                                                                                                                                                                                                                                                                                                                                                                                                                                                                                                                                                                                                                                                                                                                                                                                                                                                                                                                                                                                                                                                                                                                                                                                                                                                                                                                                                                                                       | 6'6" WIDE<br>OPEN TO SKY                                                  |
| 117  | 2 BHK      | 1225               | C. BEDROOM 4' X 3'8" 14' X 4' DINING 10' X 12'11" KITCHEN                                                                                                                                                                                                                                                                                                                                                                                                                                                                                                                                                                                                                                                                                                                                                                                                                                                                                                                                                                                                                                                                                                                                                                                                                                                                                                                                                                                                                                                                                                                                                                                                                                                                                                                                                                                                                                                                                                                                                                                                                                                                   | PUJA 3'6"X6'3" KITCHEN                                                    |
| 116  | 2 BHK      | 1225               | TOILET 8'S X 4'6"                                                                                                                                                                                                                                                                                                                                                                                                                                                                                                                                                                                                                                                                                                                                                                                                                                                                                                                                                                                                                                                                                                                                                                                                                                                                                                                                                                                                                                                                                                                                                                                                                                                                                                                                                                                                                                                                                                                                                                                                                                                                                                           |                                                                           |
| 115  | 2 BHK      | 1225               | M. BEDROOM 14' X 11'                                                                                                                                                                                                                                                                                                                                                                                                                                                                                                                                                                                                                                                                                                                                                                                                                                                                                                                                                                                                                                                                                                                                                                                                                                                                                                                                                                                                                                                                                                                                                                                                                                                                                                                                                                                                                                                                                                                                                                                                                                                                                                        | M. BEDROUM<br>13' X 10'6"                                                 |
| 114  | 2 BHK      | 1225               | LIVING 175° X 11' 6'6" WIDE CORRIDOR                                                                                                                                                                                                                                                                                                                                                                                                                                                                                                                                                                                                                                                                                                                                                                                                                                                                                                                                                                                                                                                                                                                                                                                                                                                                                                                                                                                                                                                                                                                                                                                                                                                                                                                                                                                                                                                                                                                                                                                                                                                                                        | 47 X 8'6"  TOILET 45" X 8'6"                                              |
| 113  | 2 BHK      | 1225               | 6'6" WIDE CORRIDOR  LIVING 11' X 14'  PUIA 39"X411" 10' X 8'                                                                                                                                                                                                                                                                                                                                                                                                                                                                                                                                                                                                                                                                                                                                                                                                                                                                                                                                                                                                                                                                                                                                                                                                                                                                                                                                                                                                                                                                                                                                                                                                                                                                                                                                                                                                                                                                                                                                                                                                                                                                | 6'6" WIDE<br>OPEN TO SKY                                                  |
| 112  | 2 BHK      | 1225               | LIVING 15' X 10'8"    PUIA   3' X 3'9   KITCHEN   WASH   4' X 9'   5' X 9'   WASH   4' X 10'   WASH | LIVING 15' X 11'  PUIJA 3' X 4'  KITCHEN 95" X 8'8"  WASH 4' X 9'  TOILET |
| E    | 2 BHK      | 1225               | C. BEDROOM 11' X 11'5"  M. BEDROOM 10' X 15'  M. BEDROOM 10' X 17'11"                                                                                                                                                                                                                                                                                                                                                                                                                                                                                                                                                                                                                                                                                                                                                                                                                                                                                                                                                                                                                                                                                                                                                                                                                                                                                                                                                                                                                                                                                                                                                                                                                                                                                                                                                                                                                                                                                                                                                                                                                                                       | C. BEDROOM DINING 10' X 15'                                               |
| FLAT | BHK        | AREA IN SFT.       | 10'X 11'11"  M. BEDROOM 11'X 14'  BALCONY 8'2" X 6'8"  BALCONY 10'X 5'3"  BALCONY 10'X 5'3"                                                                                                                                                                                                                                                                                                                                                                                                                                                                                                                                                                                                                                                                                                                                                                                                                                                                                                                                                                                                                                                                                                                                                                                                                                                                                                                                                                                                                                                                                                                                                                                                                                                                                                                                                                                                                                                                                                                                                                                                                                 | 10' X 11'6"  M. BEDROOM 11' X 14'  DRESS 4' X 4'3"  BALCONY 10' X 5.3"    |